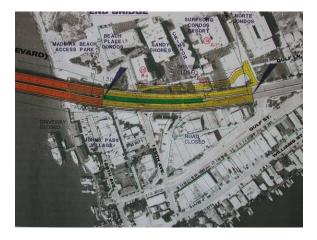

## HPE RESPONSIBILITY:

**Conceptual Transportation Design** 

CLIENT'S NAME & ADDRESS:

City of Madeira Beach 300 Municipal Drive Madeira Beach 33708 (727) 391-9951

Hall Planning & Engineering, Inc. participated as a subconsultant with Duany Plater-Zyberk & Company in a charrette to provide transportation planning and design services relating to the master plan for Madeira Beach in Pinellas County. HPE addressed ways transportation systems serving Madeira Beach could be altered to enhance the walkability of the area. This was done by designing streetscapes that enhance pedestrian safety and comfort while providing for efficient automobile travel. Emphasis was also given to improving on- and off-street parking opportunities in the area.