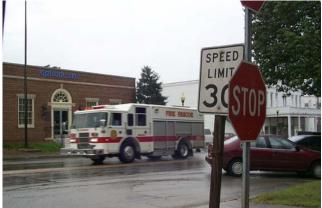

## HPE RESPONSIBILITY:

Developed Strategic Transportation and Infrastructure Planning

CLIENT'S NAME & ADDRESS:

City of Covington 1167 Pace Street, N.E. Covington, GA 30014-2346 (678) 342-2168 Hall Planning & Engineering, Inc. participated as a subconsultant with Duany Plater-Zyberk & Company in a charrette and subsequent preparation of a master plan for Downtown Covington. This included land to the west of downtown designated for future development as traditional neighborhoods. HPE addressed ways transportation systems serving the downtown could be altered to enhance the walkability of the area. This was done by designing streetscapes that enhance pedestrian safety and comfort while providing for efficient automobile travel. Emphasis was also given to improving on- and off-street parking opportunities in the area.